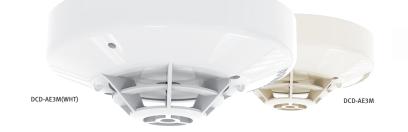

#### Description

Model DCD-AE3M is a Marine Approved Rate of Rise Heat Detector with a 60°C fixed temperature element using a thermistor and linearising circuit to provide an accurate linear response Heat Detector.

The DCD-AE3M is ideal for use where medium ambient temperatures exist, such as drying rooms or where Smoke Detectors are unsuitable because of the presence of steam or cooking fumes such as in a kitchen/galley.

The DCD-AE3M is supported on the majority of conventional systems. A third terminal provides remote indicator output.

| Specification                            |                                    |
|------------------------------------------|------------------------------------|
| Ordering Code                            | DCD-AE3M                           |
| Operating Voltage                        | 9.5 – 30 V dc                      |
| Quiescent Current (typ)                  | 35 °A                              |
| Maximum Current in Alarm (typ)           | 40 mA                              |
| Remote Indicator Drive                   | 20 mA (max) / 9.5-14 mA (typ)      |
| Operating Temperature Range              | -10 °C to +50 °C                   |
| Storage Temperature Range                | -30 °C to +70 °C                   |
| Maximum Humidity                         | 95% RH - Non Condensing (at 40 °C) |
| Ingress Protection Rating                | IP63                               |
| Colour / Case Material                   | Ivory or White / Polycarbonate     |
| Weight (g) / Diameter (mm) / Height (mm) | 76 / 100 / 38                      |
| Compatible Base                          | YBN-R/6M                           |
| Base Fixing Centres (mm)                 | 48 ~ 74                            |
| Approvals to (EN54:2000) Class A1 & A1R  | LPCB & GL                          |

#### Part Number

DCD-AE3M(WHT)

DCD-AE3M

Instrinsically Safe Conventional Rate of Rise Heat Detector

Instrinsically Safe Conventional Rate of Rise Heat Detector White Case